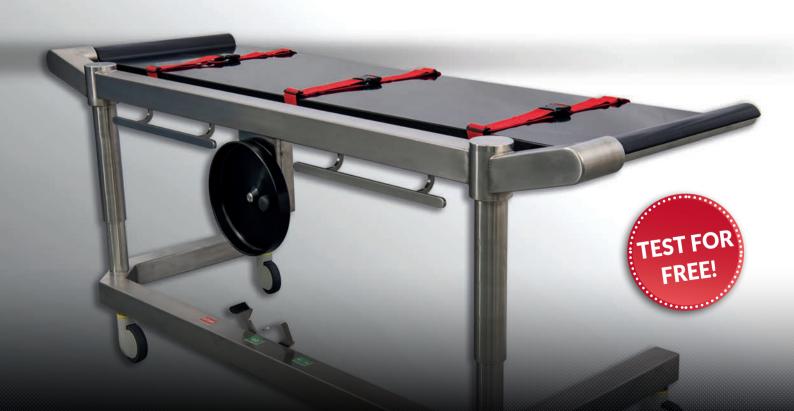

## medi. line.

**CT Trolley** 

clever. composites.

Our new **CT Trolley is a multifunctional emergency shuttle** that has been perfectly designed for the needs of a modern hospital environment.

Our emergency trauma room trolley unites a clever build with practical details.

## PRODUCT HIGHLIGHTS

- Radiation-permeable table for performing scans and X-rays without repositioning the patient
- => Reduced employee workload, time and cost savings
- Hard and fluid-resistant table facilitates performing resuscitations
- Optimal accessibility allows several medical professionals and doctors to treat the patient simultaneously
- Mechanical winder for stepless height adjustment => Better ergonomic works for employees
- Tables compatible with all matching frames
- Table quick and easy to separate from the frame
- Easy to clean, universally adjustable straps with easy to use attachment points on the table
- Replacement parts available for all used parts

## TECHNICAL SPECIFICATIONS

| Art. No.                                        | WS 2                                     |
|-------------------------------------------------|------------------------------------------|
| Overall dimensions including frame              | 2235 mm x 815 mm                         |
| Overall table dimensions                        | 2050 mm x 550 mm                         |
| Adjustable height table                         | from 785 mm to 1120 mm                   |
| Maximum patient weight                          | 250 kg                                   |
| Total weight                                    | 121 kg                                   |
| Table weight                                    | 10 kg                                    |
| Swivel castors                                  | Central total and central direction lock |
| Standard rails                                  | 2 pcs. à 550 mm                          |
| Variable distance limitation rails requirements | s according to customer                  |
| Number of straps in delivery                    | 3 pcs.                                   |
| Artefacts and Al equivalent                     |                                          |
| Tested CE mark                                  |                                          |